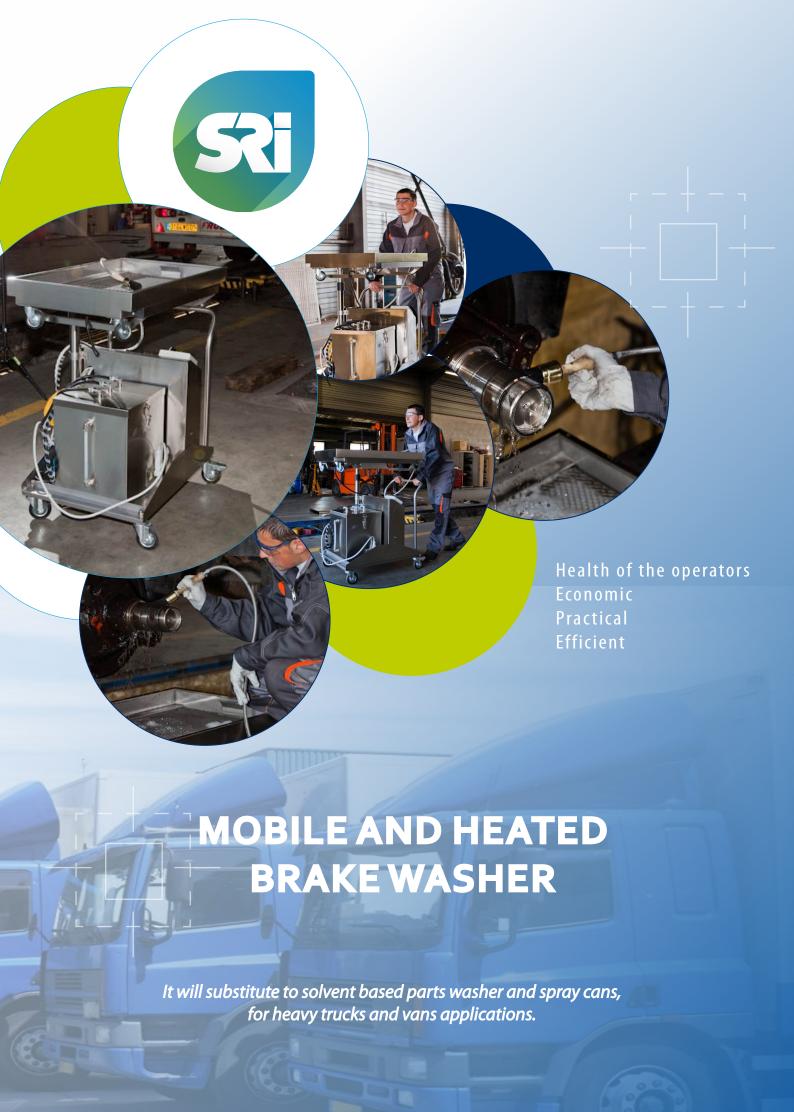

## **MOBILE BRAKE WASHER**

100% Stainless steel. Heated and regulated, this brake washer is the perfect solution for the maintenance of your brake.

## Health & Safety of the operators combined to protecting the environment

- Prevent solvent projection
- Encapsulate dust and fiber from the brake thanks to the cleaning solution
- This low pressure parts washer is recommended by numerous health and safety bodies
- No flash point and no COV emissions

## **Practical & Efficient**

- Electrical & pneumatic Mobile parts washer, you can adjust the heigth of work. The table can be for example displayed on the ground and the solution collected.
- The solution has been especially designed to imbue and remove dust brakes, any kind of oxydation and carbon. Solvent free, it uses the latest technologies with an aqueous solution.
- Heated at 38°C for an optimum efficiency .

## The + of the solution

- 30 to 40L of solution
- Pneumatic pump linked to the compressed air network (6bars)
- Heater, hot solution reaching 8/40 ° C within 10 minutes
- Adjustable flow, visual indicator of minimum level
- Working area: 880 x 535
- Possibility to adjust the height of work : from 1040mm to 1490mm. Possibility to also operate directly on the ground .
- Handy, mobile (4 wheels, 2 brakes) and 100% stainless steel.