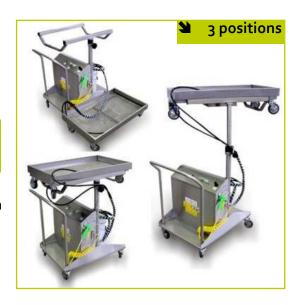

## **Practical & Efficient**

- Electrical & pneumatic Mobile parts washer, you can adjust the heigth of work. The table can be for example displayed on the ground and the solution collected.
- The solution has been especially designed to imbue and remove dust brakes, any kind of oxydation and carbon. Solvent free, it uses the latest technologies with an aqueous solution.
- Heated at 38°C for an optimum efficiency .

## The + of the solution

- 30 to 40L of solution
- Pneumatic pump linked to the compressed air network (6bars)
- Heater, hot solution reaching 8/40 ° C within 10 minutes
- Adjustable flow, visual indicator of minimum level
- Working area: 880 x 535
- Possibility to adjust the height of work : from 1040mm to 1490mm. Possibility to also operate directly on the ground .
- Handy, mobile (4 wheels, 2 brakes) and 100% stainless steel.