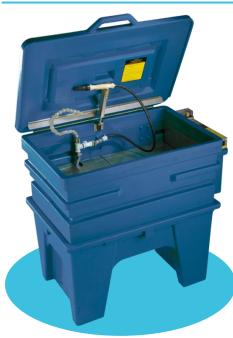

## **1. DESCRIPTIVE**

The biological parts washer cleans your parts without any solvent while respecting operators' health and the environment.

It is based on a natural regeneration using microorganisms to transform pollutants into food and energy.

## **3.TECHNICAL CHARACTERISTICS**

| Parts Washer Dimension       | L 1160 x l 660 x H 1010 (mm)                               |
|------------------------------|------------------------------------------------------------|
| Working Area Dimension       | L 900 x l 570 x H 220 (mm)                                 |
| Empty Weight                 | 70 kg                                                      |
| Tank Capacity                | 105 liters                                                 |
| Soaking Capacity             | 82 liters / Soaking area size : L 900 x l 570 x H 160 (mm) |
| Pump Flow                    | 13 litres / min                                            |
| Heating power                | 1 KW                                                       |
| Electricity Consumption      | 190 W/H                                                    |
| Payload                      | 100 kg                                                     |
| Standard Temperature         | 38°C                                                       |
| Composition                  | PE                                                         |
| Filtration – Stainless Steel | 100 μ                                                      |
| Power Supply                 | 230 V                                                      |
| Lid                          | To Limit evaporation                                       |

#### MAIN CHARACTERISTICS

- Ergonomic Design
- Control box with processor