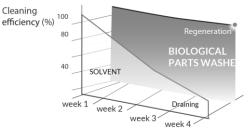

## **CLEANING EFFICIENCY**

## **2. PRINCIPLE OF OPERATION**

- Cleaning concept based on :
  - A non- labeled cleaning solution, heated at 38°C
  - → Micro-Organisms Tablet, regenerating the solution
- Brush, , sprinkling, soaking included
- Safe, non-flammable, protection of the operator and the environment