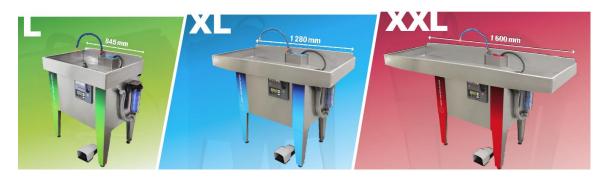

#### 1. TECHNICAL CHARACTERISTICS

|                    | L                                                                   | XL             | XXL            |
|--------------------|---------------------------------------------------------------------|----------------|----------------|
| Dimension (mm)     | L 845 x w 640                                                       | L 1280 x w 700 | L 1600 x w 700 |
| Heigth (mm)        | H 1020                                                              |                |                |
|                    | Working height: 890                                                 |                |                |
| Tank capacity      | 80 to 100L                                                          |                |                |
| Pump Flow          | 1140 L / H – electromagnetic pump                                   |                |                |
| Heating            | 1,3 KW                                                              |                |                |
| Elect. consumption | 260 W/H (reduce by 25% Elect. With the ECO MODE)                    |                |                |
| Payload            | 130 kg – Thinkness of the metal sheet: 1,5cm                        |                |                |
| Temperature        | 38°C (to 43°C with the BOOST Mode → +50% for the cleaning efficacy) |                |                |
| Composition        | Stainless Steel                                                     |                |                |
| Drain              | H 410 Drain Hose                                                    |                |                |
| Electricity        | 230 V                                                               |                |                |
| Filtration         | Filtre centrale panier 700 μ - Stainless Steel Filter               |                |                |
| Mode               | ECO & BOOST Mode                                                    |                |                |