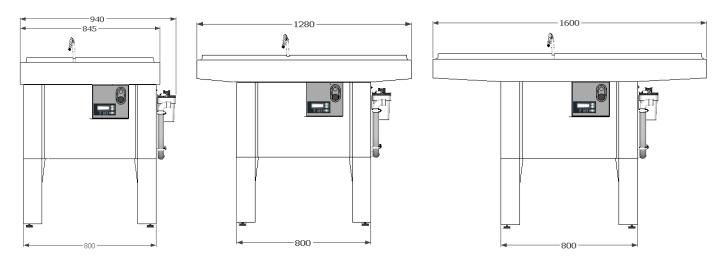

#### 1. TECHNICAL CHARACTERISTICS

|                    | L                                                                   | XL             | XXL            |
|--------------------|---------------------------------------------------------------------|----------------|----------------|
| Dimension (mm)     | L 845 x w 640                                                       | L 1280 x w 700 | L 1600 x w 700 |
| Heigth (mm)        | H 1020                                                              |                |                |
|                    | Working height: 890                                                 |                |                |
| Tank capacity      | 80 to 100L                                                          |                |                |
| Pump Flow          | 1140 L / H – electromagnetic pump                                   |                |                |
| Heating            | 1,3 KW                                                              |                |                |
| Elect. consumption | 260 W/H (reduce by 25% Elect. With the ECO MODE)                    |                |                |
| Payload            | 130 kg – Thinkness of the metal sheet: 1,5cm                        |                |                |
| Temperature        | 38°C (to 43°C with the BOOST Mode → +50% for the cleaning efficacy) |                |                |
| Composition        | Stainless Steel                                                     |                |                |
| Drain              | H 410 Drain Hose                                                    |                |                |
| Electricity        | 230 V                                                               |                |                |
| Filtration         | Filtre centrale panier 700 μ - Stainless Steel Filter               |                |                |
| Mode               | ECO & BOOST Mode                                                    |                |                |