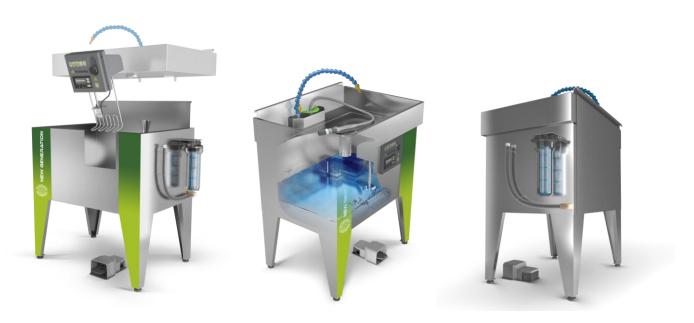

nd food.

- Cleaning concept based on :
  - A cleaning solution unlabeled, heated to 38°C
  - → Micro-organisms TABS, regenerating the solution
- Size: L, XL, XXL
- Electromechanical interchangeable kit fitted with a digital screen
- ECO & BOOST Mode
- Filtration : Central filter









CONTROLLED BY QUICK C

## **MAIN CHARACTERISTICS**

- Stainless Steel
- Ergonomic Design
- Control Box with processor

#### **MAIN BENEFITS**

## **FOR USERS**

- Operators Health
- **Cleaning Efficacy**
- Control of the budget
- **Environment**

## **ADDITIONAL PRODUCTS**

- **BLUELIQUID Cleaning Solution**
- **BLUETABLET**



# **BIOLOGICAL PARTS WASHER**

# Solvent Free - OCEAN Stainless Steel L - XL - XXL

Technical Sheet

SRI\_EN\_FT\_v1.1
03/11/2015

#### **3.EXPLODED VIEWS**



### **4.3D VIEWS**



#### **5. OPTIONS**

- Sprinkle
- 100 μ Cartbridge filter : washable and reusable
- pump control pedal
- Wheels
- rubber grating
- Soaking Tray