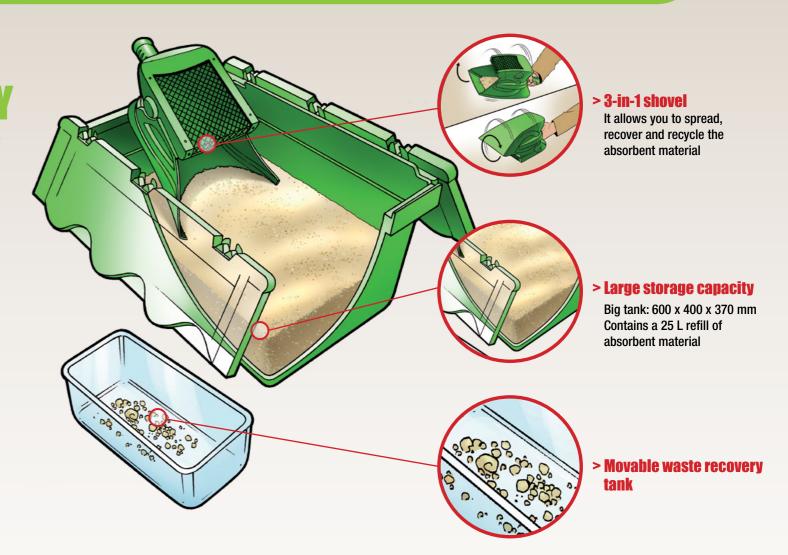

## Twisti Pack® Fibercan® Refill

- 25 litres storage capacity (1 refill) •
- Supplied fully-equipped •
- (storage box, shovel , small broom, movable waste recovery tank)
  - Foldable, hinged two-section cover

# dvantages of our solution

- Compact, it is the ideal intervention kit
- · All-in-one system: storage, distribution and recovery of
- Twisti Pack® provides all the tools you need for efficient operation

· High-efficiency management of consumables: a product used to 100% of its capacity thanks to the

|        |          |           |        |              | Ordinary<br>absorbent material | Twisti<br>Pack® |  |
|--------|----------|-----------|--------|--------------|--------------------------------|-----------------|--|
|        | (3)      |           |        | Consumption  |                                | 1 refill        |  |
|        |          |           |        | Waste        |                                | <b>A</b>        |  |
|        |          |           |        | Reprocessing |                                | <u></u>         |  |
| Sifter | Foldable | Optimally | Handle |              | = savings x 8                  |                 |  |