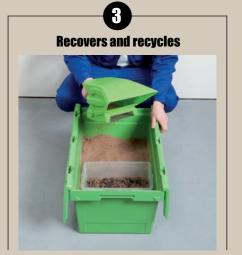

## **How to use**

Saturated lumps are retained on the top of the sieve and the recyclable powder falls back into the storage bin below for re-use. Spread Fibercan® generously - any powder which is not used can always be recovered.