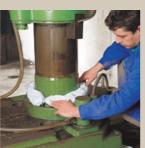

## **How to use**

Saturated lumps are retained on the top of the sieve and the recyclable powder falls back into the storage bin below for re-use. Spread Fibercan® generously - any powder which is not used can always be recovered.