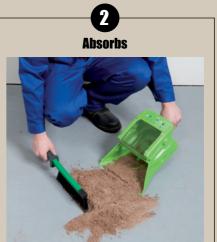

## **How to use**

Saturated lumps are retained on the top of the sieve and the recyclable powder falls back into the storage bin below for re-use. Spread Fibercan® generously - any powder which is not used can always be recovered.