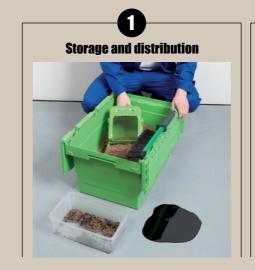

## **How to use**

Saturated lumps are retained on the top of the sieve and the recyclable powder falls back into the storage bin below for re-use. Spread Fibercan® generously - any powder which is not used can always be recovered.