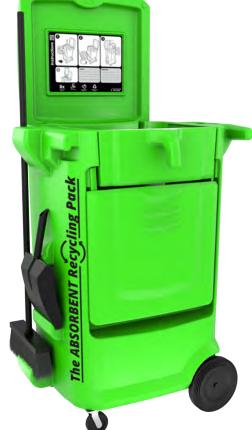

## The absorbent Recycling Pack

#### ALL IN ONE CLEANING CONCEPT

The **Toucan Pack** is an all-in-one mobile station, which stores, distributes and recycles its Fibercan+®. It enables professionals to deal **efficiently** with spillage problems within the workshops **while saving money**.

## THE ABSORBENT RECYCLING SYSTEM

Mobile and ergonomic, the **Toucan Pack** stores and distributes its Fibercan+® absorbent to deal quickly with spillages. Efficient, Fibercan+® **absorbs instantly** all types of liquids, without leaving any greasy film. Everything goes back into the sifting system of the Toucan Pack. By pushing the handle, the operator is able to **separate the dirty absorbent from the reusable one** which goes back into the collection tray available for the next spillages.