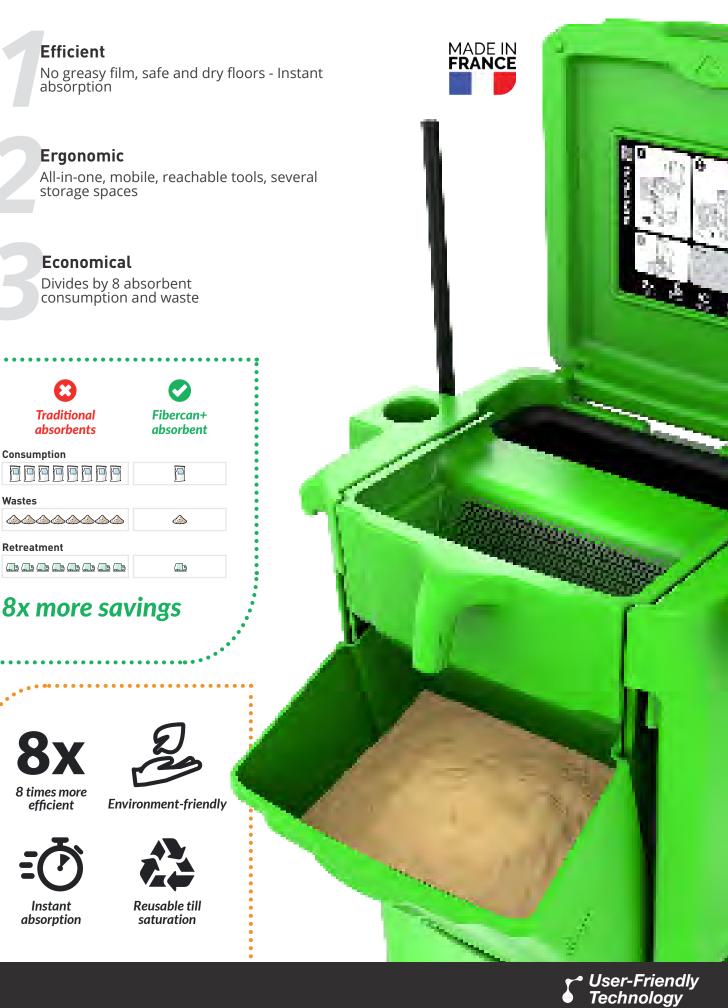

## THE ABSORBENT RECYCLING SYSTEM

Mobile and ergonomic, the **Toucan Pack** stores and distributes its Fibercan+® absorbent to deal quickly with spillages. Efficient, Fibercan+® **absorbs instantly** all types of liquids, without leaving any greasy film. Everything goes back into the sifting system of the Toucan Pack. By pushing the handle, the operator is able to **separate the dirty absorbent from the reusable one** which goes back into the collection tray available for the next spillages.

#### FOR CLEAN AND ORGANISED WORKSHOPS

Easy to reach collection Ergonomic sifting trav > Eases the access to the

absorbent

**Eased maintenance** > The sifter emptying process is achieved by tipping into a waste retention box

. .

B

check'it

system

> Sifting by vibration

All reachable tools

> Shovel and broom with their supports, storage spaces dedicated to cleaning products