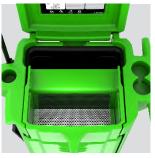

## THE ABSORBENT RECYCLING SYSTEM

Mobile and ergonomic, the **Toucan Pack** stores and distributes its Fibercan+® absorbent to deal quickly with spillages. Efficient, Fibercan+® **absorbs instantly** all types of liquids, without leaving any greasy film. Everything goes back into the sifting system of the Toucan Pack. By pushing the handle, the operator is able to **separate the dirty absorbent from the reusable one** which goes back into the collection tray available for the next spillages.

#### FOR CLEAN AND ORGANISED WORKSHOPS

Easy to reach collection Ergonomic sifting trav > Eases the access to the

absorbent

**Eased maintenance** > The sifter emptying process is achieved by tipping into a waste retention box

. .

B

check'it

system

> Sifting by vibration

All reachable tools

> Shovel and broom with their supports, storage spaces dedicated to cleaning products