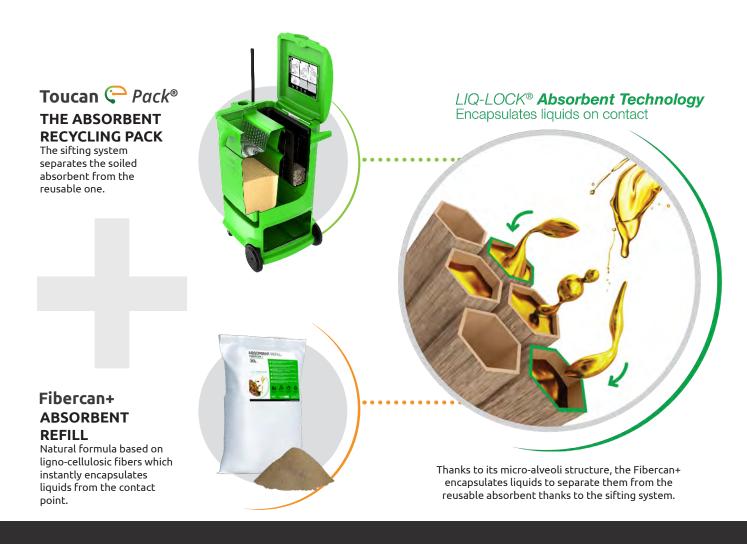

# Toucan 🤤 Pack®

## The absorbent Recycling Pack

#### ALL IN ONE CLEANING CONCEPT

The **Toucan Pack** is an all-in-one mobile station, which stores, distributes and recycles its Fibercan+®. It enables professionals to deal **efficiently** with spillage problems within the workshops **while saving money**.

## THE ABSORBENT RECYCLING SYSTEM

Mobile and ergonomic, the **Toucan Pack** stores and distributes its Fibercan+® absorbent to deal quickly with spillages. Efficient, Fibercan+® **absorbs instantly** all types of liquids, without leaving any greasy film. Everything goes back into the sifting system of the Toucan Pack. By pushing the handle, the operator is able to **separate the dirty absorbent from the reusable one** which goes back into the collection tray available for the next spillages.