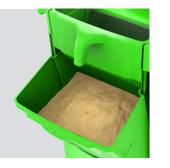

## THE ABSORBENT RECYCLING SYSTEM

Mobile and ergonomic, the **Toucan Pack** stores and distributes its Fibercan+® absorbent to deal quickly with spillages. Efficient, Fibercan+® **absorbs instantly** all types of liquids, without leaving any greasy film. Everything goes back into the sifting system of the Toucan Pack. By pushing the handle, the operator is able to **separate the dirty absorbent from the reusable one** which goes back into the collection tray available for the next spillages.

#### FOR CLEAN AND ORGANISED WORKSHOPS

Easy to reach collection Ergonomic sifting trav > Eases the access to the

absorbent

**Eased maintenance** > The sifter emptying process is achieved by tipping into a waste retention box