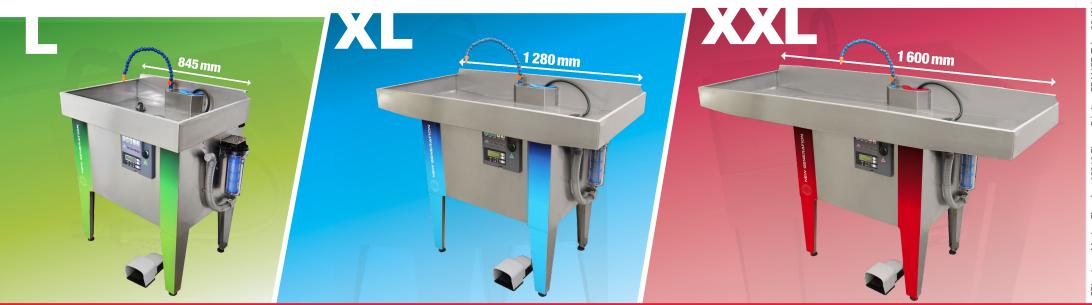

#### **MODULAR SIZE**

- A tank with an electronic kit, 3 sizes for the cleaning area
- Innovation : choose the size of the working area that fits to your maintenance needs