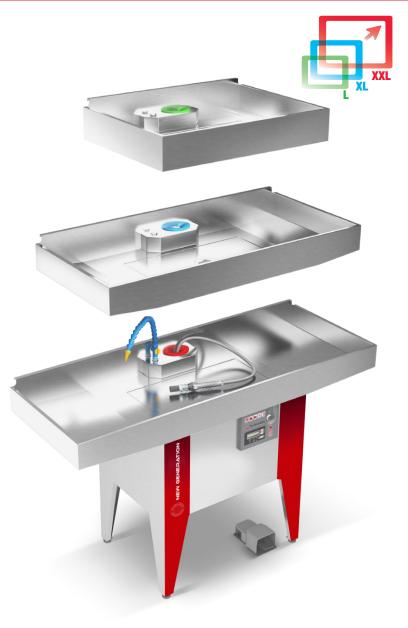

## A NEW GENERATION OF MODULAR **BIOLOGICAL PARTS WASHER**

#### **MODULAR SIZE**

- A tank with an electronic kit, 3 sizes for the cleaning area
- Innovation : choose the size of the working area that fits to your maintenance needs

#### **EASY MAINTENANCE**

- Interchangeable electronic kit
- Easy to drain system. Visual indicator of the fluid level